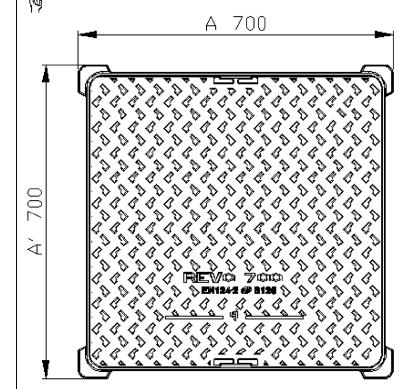

# C×C′ 647×647 □×□′ 600×600 V $\Omega$ 4 工 þ

- ( \* ) Certified characteristics.
- Weights (kg) provided are the medium values detected during production of separete product parts with application of 10% of tolerance.

  - Dimensions (mm) and drawings provided for your guidance.

CONFIDENTIAL Property of EJ EMEA Not to be used without permission.