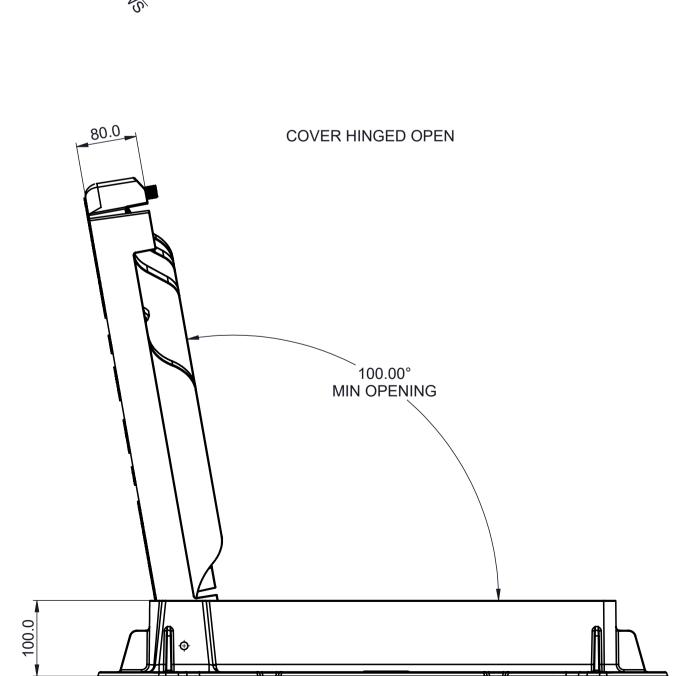

| ITEM NO. | DRAWING No.                                                              | DESCRIPTION 2                     | SIZE            | 3 LOCKED | 4 | 5                               |            | 6                   | ,                                                                                                                                                                                                                                                                                                                                                                                                                                                                                                                                                                                                                                                                                                                                                                                                                                                                                                                                                                                                                                                                                                                                                                                                                                                                                                                                                                                                                                                                                                                                                                                                                                                                                                                                                                                                                                                                                                                                                                                                                                                                                                                              | 8 |
|----------|--------------------------------------------------------------------------|-----------------------------------|-----------------|----------|---|---------------------------------|------------|---------------------|--------------------------------------------------------------------------------------------------------------------------------------------------------------------------------------------------------------------------------------------------------------------------------------------------------------------------------------------------------------------------------------------------------------------------------------------------------------------------------------------------------------------------------------------------------------------------------------------------------------------------------------------------------------------------------------------------------------------------------------------------------------------------------------------------------------------------------------------------------------------------------------------------------------------------------------------------------------------------------------------------------------------------------------------------------------------------------------------------------------------------------------------------------------------------------------------------------------------------------------------------------------------------------------------------------------------------------------------------------------------------------------------------------------------------------------------------------------------------------------------------------------------------------------------------------------------------------------------------------------------------------------------------------------------------------------------------------------------------------------------------------------------------------------------------------------------------------------------------------------------------------------------------------------------------------------------------------------------------------------------------------------------------------------------------------------------------------------------------------------------------------|---|
| 1        | 13619                                                                    | MANHOLE FRAME D400                | 600 x 600 x 100 | 1        |   |                                 |            |                     |                                                                                                                                                                                                                                                                                                                                                                                                                                                                                                                                                                                                                                                                                                                                                                                                                                                                                                                                                                                                                                                                                                                                                                                                                                                                                                                                                                                                                                                                                                                                                                                                                                                                                                                                                                                                                                                                                                                                                                                                                                                                                                                                |   |
| 2        | 13759                                                                    | GRATE LIFT OUT HINGE D400         | 600 x 600       | 1        |   |                                 |            |                     |                                                                                                                                                                                                                                                                                                                                                                                                                                                                                                                                                                                                                                                                                                                                                                                                                                                                                                                                                                                                                                                                                                                                                                                                                                                                                                                                                                                                                                                                                                                                                                                                                                                                                                                                                                                                                                                                                                                                                                                                                                                                                                                                |   |
| 3        | 13759                                                                    | GRATE LIFT OUT HINGE D400         | 1200 x 600      | 1        |   |                                 |            |                     |                                                                                                                                                                                                                                                                                                                                                                                                                                                                                                                                                                                                                                                                                                                                                                                                                                                                                                                                                                                                                                                                                                                                                                                                                                                                                                                                                                                                                                                                                                                                                                                                                                                                                                                                                                                                                                                                                                                                                                                                                                                                                                                                |   |
| 4        | N/A                                                                      | NYLOC HEX NUT                     | M12             | 2        |   |                                 |            |                     |                                                                                                                                                                                                                                                                                                                                                                                                                                                                                                                                                                                                                                                                                                                                                                                                                                                                                                                                                                                                                                                                                                                                                                                                                                                                                                                                                                                                                                                                                                                                                                                                                                                                                                                                                                                                                                                                                                                                                                                                                                                                                                                                |   |
| 5        | N/A                                                                      | ALLEN BOLT                        | M16 x 75        | 1        |   |                                 |            |                     |                                                                                                                                                                                                                                                                                                                                                                                                                                                                                                                                                                                                                                                                                                                                                                                                                                                                                                                                                                                                                                                                                                                                                                                                                                                                                                                                                                                                                                                                                                                                                                                                                                                                                                                                                                                                                                                                                                                                                                                                                                                                                                                                |   |
| 6        | 13549                                                                    | HEX BOLT                          | M12 X 40        | 2        |   |                                 |            |                     |                                                                                                                                                                                                                                                                                                                                                                                                                                                                                                                                                                                                                                                                                                                                                                                                                                                                                                                                                                                                                                                                                                                                                                                                                                                                                                                                                                                                                                                                                                                                                                                                                                                                                                                                                                                                                                                                                                                                                                                                                                                                                                                                |   |
|          | NOTES:  1. DEPTH OF INSI 2. SOLID FLANGE 3. HINGED AS STA 4. WATERWAY AF | ERTION 80MM SANDARD REA - 2500cm² | 6               |          |   | 753.8<br>603.8<br>CLEAR OPENING | OUNCE ROMS | 602.8<br>CLEAR OPEN | NG STATE OF THE PARTY OF THE PA |   |