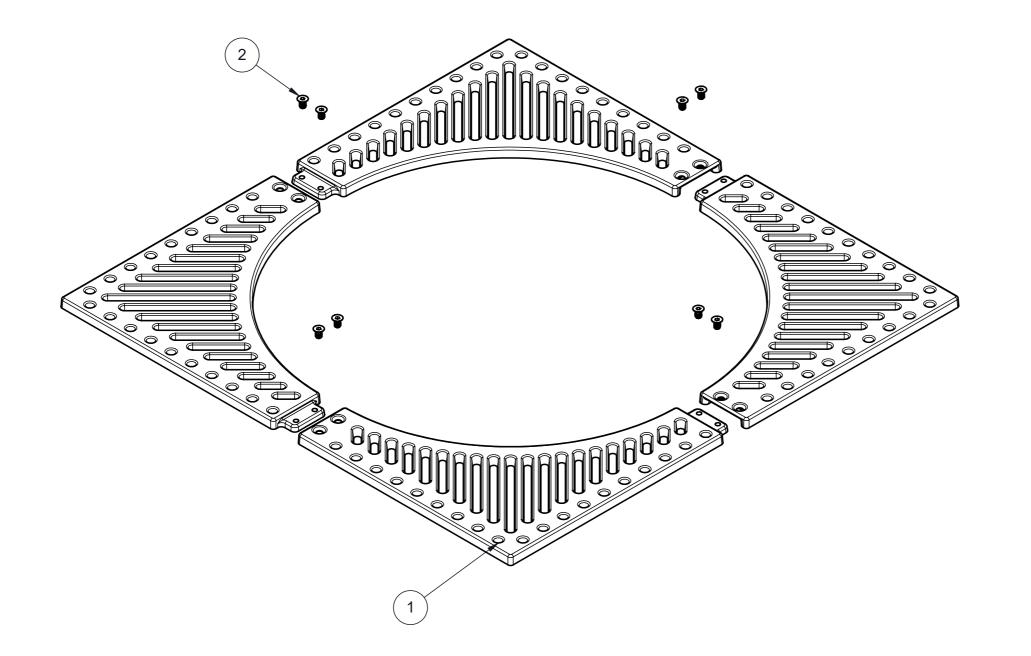

|   | 1        |            | 4 | 2                | 3           |      | 4 |
|---|----------|------------|---|------------------|-------------|------|---|
|   | ITEM NO. | DRAWING No |   | DESCRIPTION      |             | QTY. |   |
|   | 1        | 1 14761    |   | 800mm TREE GRILL |             | 4    |   |
| ٨ | 2        |            |   | L                | OCKING BOLT |      | 8 |
| A |          |            |   |                  |             |      |   |

PROJECT

DESCRIPTION

TREE GRILL ASSEMBLY

DRG No. 15330 ISSUE