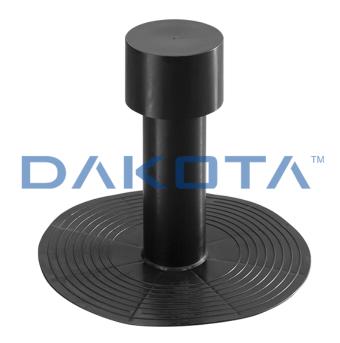

## Description

Breather Vent that consists of a flange, a pipe (length from 250 to 360 mm) and a covering cap to prevent the entry of rain water into the pipe itself.

## Use

Used for the complete evacuation of the vapors from the waterproofed membranes. It is recommend to place a breathing vent every 3/4 m, both longitudinal and lateral.