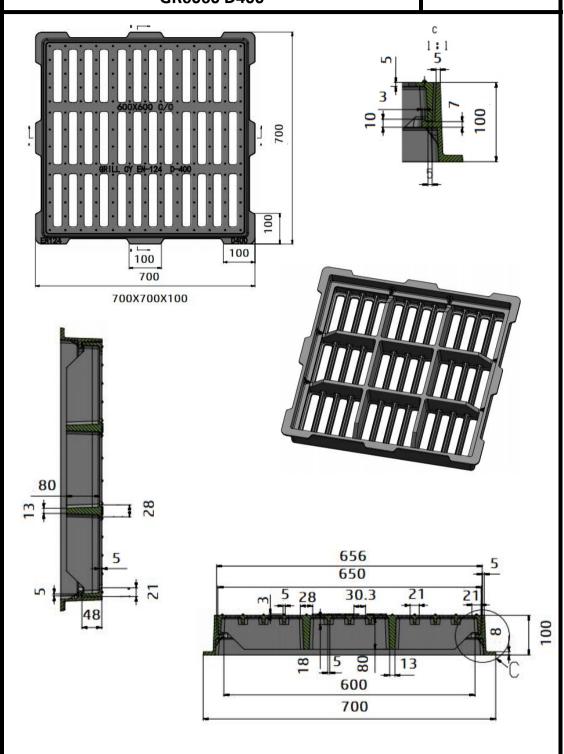

# HEAVY DUTY GRATING AND FRAME GR6060 D400

CLASS D400 EN124:1998

# Design Load:

400kN

Suitable for group four areas carriageways of roads, hard shoulders and parking areas, for all types of road vehicles

# Markings:

EN124

D400

GRILL CY

600X600 C/O

Waterway: 2000cm<sup>2</sup>
Product Certification:

Budged with mark of a recognized certification body conformity to CYS

EN124 : (Cyprus

Organization for Standard &

Control of quality)

\*\* All dimensions are in mm