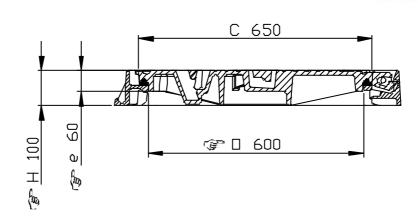

### **SPECIAL FEATURES:**

- Mass :
- Cover: 56 Kg Product total: 86 kg
- Surface finish:
- Cover: Anti-slip surface with 4L patented design
- Seatings ensure non-rock stability and silence
- insert stuck on the cover.
- Frame bearing pressure :
- p ≤ 7.5 N/mm².
- Securing of cover/grating within frame: with sufficient mass per unit area.
- Frame type :
- Solid octagonal monoblock as cast, overall Ø: 850 mm
- Cover type :
- C : External diameter : 650 mm.
- The property of Depth of Insertion: e = 60 mm.
- Hinge :
  - New ERGO hinge.
- Properties image:
   Properties angle ≈ 120°.
   Cover block at 90° preventing accidental closure.
- Identification mark: "S".

### **CIVIL ENGINEERING:**

Frame provided with  $\varnothing$  20 mm holes to dowel on  $\varnothing$  740 mm circle if necessary.