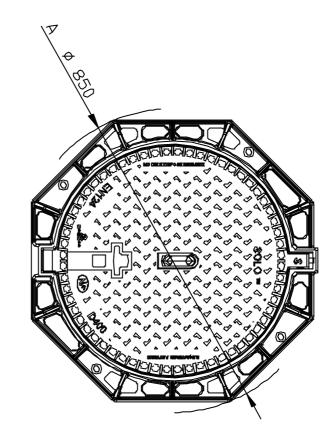

### **SPECIAL FEATURES:**

- Mass :
- Cover: 56 Kg Product total: 86 kg
- Surface finish:
- Cover: Anti-slip surface with 4L patented design
- Seatings ensure non-rock stability and silence
- insert stuck on the cover.
- Frame bearing pressure :
- p ≤ 7.5 N/mm².
- Securing of cover/grating within frame: with sufficient mass per unit area.
- Frame type :
- Solid octagonal monoblock as cast, overall Ø: 850 mm
- Cover type :
- C : External diameter : 650 mm.
- The property of Depth of Insertion: e = 60 mm.
- Hinge :
  - New ERGO hinge.
- Properties image:
   Properties angle ≈ 120°.
   Cover block at 90° preventing accidental closure.
- Identification mark: "S".

### **HANDLING:**

The cover is provided with 1 or 2 keyways to allow removal by means of a hook or pick. The cover can be removed from the 120° angle.

- ( \* ) Certified characteristics.
- Weights (kg), dimensions (mm) and drawings provided for your guidance.
   We reserve the right to modify specifications without prior notice.
- Uncontrolled distribution.